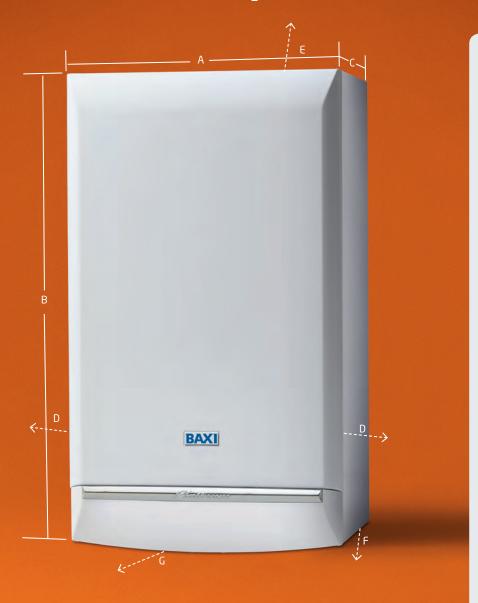

# Use and performance

- B Boiler height = 780mm

- If using BO/125mm flueing system)
- 450mm\* for servicing purposes

\*These are the MINIMUM recommended clearance dimensions. More space will help installation and maintenance.