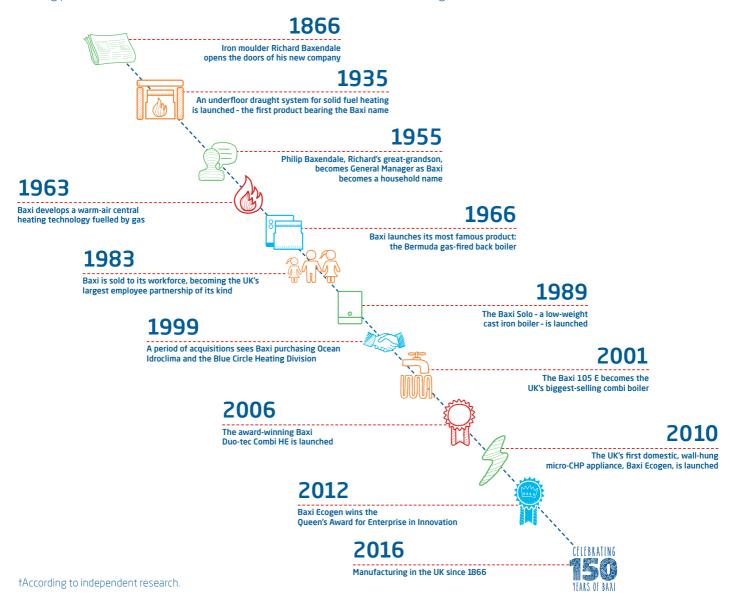

### A BRIEF HISTORY OF BAXI

Baxi has been manufacturing in the UK for over 150 years. It has a heritage of providing cutting edge heating products for homes and is the best known boiler manufacturer amongst homeowners.<sup>†</sup>